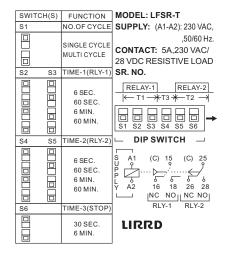

# Instruction

- 1. Build in MCU, strong anti-interference capability and accurate control.
- 2. 6 bit dial code set, electrical work method.
- 3. Internal relay control, with off-delay function.
- 4. Easy to adjust the knob by cross screwdriver.
- $5.\,$  Standard din rail mounting type, with posts for wiring.

### Specification

| Category              | Motor controller                                                                                                     |
|-----------------------|----------------------------------------------------------------------------------------------------------------------|
| Model                 | LFSR-T                                                                                                               |
| Time unit             | 6sec、60sec、6min、60min、30sec, 30min(sec,min)                                                                          |
| Setup                 | Set by 6 bit DIP switch                                                                                              |
| Function              | To control the motor forward and reserve                                                                             |
| Contact capacity      | Resistive load 5A 250VAC or 5A 28VDC max                                                                             |
| Display               | LED display                                                                                                          |
| Rated voltage         | 230V AC input, other voltage up to customer request                                                                  |
| Error                 | Repeat error $\pm 0.03\%$ voltage error $\pm 0.05\%$ temperature error $\pm 0.05\%$                                  |
| Power consumption     | ≤4.5VA                                                                                                               |
| Operating environment | Ambient temperature -10~55 °C, ambient humidity 35~85RH                                                              |
| Noise immunity        | AC2kV(between the terminals of source). DC $\pm$ 500V(work normally under the square wave noise of pulses width 1uS) |
| Service life          | Mechanical life: over5 Million, electrical life: over 1 Million                                                      |
| Weight                | 121g                                                                                                                 |
| Mounting method       | Din rail mounting type, with posts for wiring                                                                        |