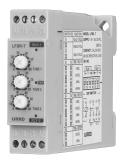

### LFSR-T series motor controller

### Specification

| Category              | Motor controller                                                                                                     |
|-----------------------|----------------------------------------------------------------------------------------------------------------------|
| Model                 | LFSR-T                                                                                                               |
| Time unit             | 6sec、60sec、6min、60min、30sec, 30min(sec,min)                                                                          |
| Setup                 | Set by 6 bit DIP switch                                                                                              |
| Function              | To control the motor forward and reserve                                                                             |
| Contact capacity      | Resistive load 5A 250VAC or 5A 28VDC max                                                                             |
| Display               | LED display                                                                                                          |
| Rated voltage         | 230V AC input, other voltage up to customer request                                                                  |
| Error                 | Repeat error $\pm 0.03\%$ voltage error $\pm 0.05\%$ temperature error $\pm 0.05\%$                                  |
| Power consumption     | ≤4.5VA                                                                                                               |
| Operating environment | Ambient temperature -10~55 °C, ambient humidity 35~85RH                                                              |
| Noise immunity        | AC2kV(between the terminals of source). DC $\pm$ 500V(work normally under the square wave noise of pulses width 1uS) |
| Service life          | Mechanical life: over5 Million, electrical life: over 1 Million                                                      |
| Weight                | 121g                                                                                                                 |
| Mounting method       | Din rail mounting type, with posts for wiring                                                                        |