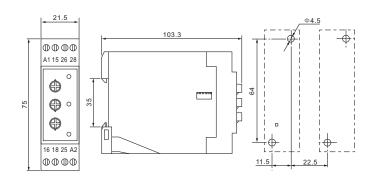

|
| Operating environment | Ambient temperature -10~55 °C, ambient humidity 35~85RH                                                              |
| Noise immunity        | AC2kV(between the terminals of source). DC $\pm$ 500V(work normally under the square wave noise of pulses width 1uS) |
| Service life          | Mechanical life: over5 Million, electrical life: over 1 Million                                                      |
| Weight                | 121g                                                                                                                 |
| Mounting method       | Din rail mounting type, with posts for wiring                                                                        |

# Connection diagrams

Installation dimensions